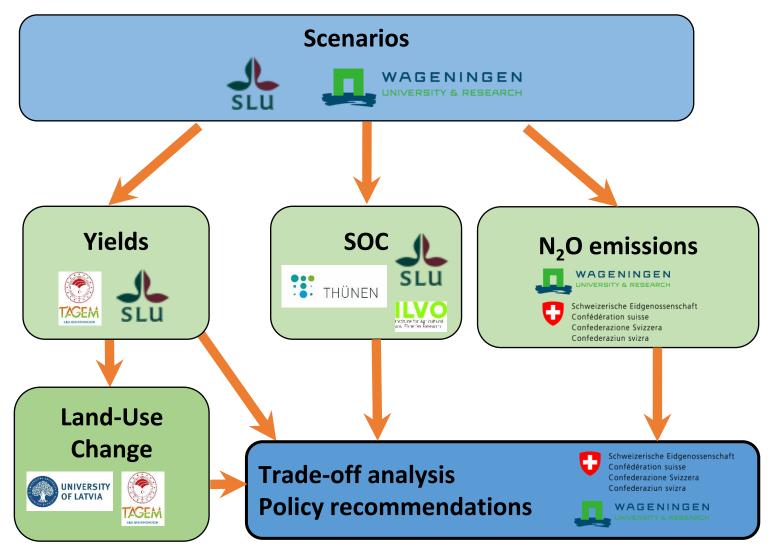

Schweizerische Eidgenossenschaft Confédération suisse Confederazione Svizzera Confederaziun svizra Federal Department of Economic Affairs, Education and Research EAER

Agroscope

# SIMPLE

<u>Scenario modelling for assessing impacts of policy changes</u> and socio-economic effects on <u>e</u>cosystem services of soils

#### Sonja Keel & Jens Leifeld

June 13, 2023

www.agroscope.ch I good food, healthy environment

#### Modelling framework for Europe and partner countries



### Project partners



3



















## Poster presentation: Wednesday

#### Sonja Keel

sonja.keel@agroscope.admin.ch; @SonjaGKeel Scenario modelling for assessing impacts of policy changes and socioeconomic effects on ecosystem services of soils (admin.ch) Agroscope good food, healthy environment

www.agroscope.admin.ch